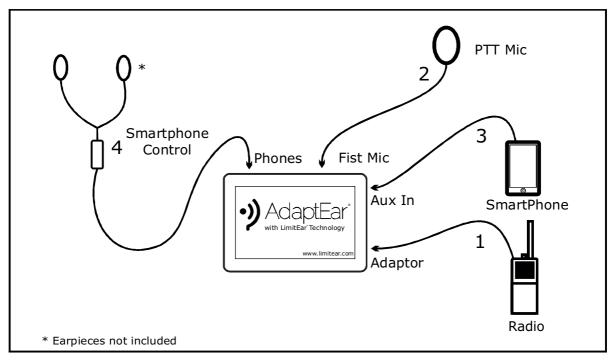

## **Applications**

Monitoring one radio and a SmartPhone. Talkback via PTT mic.

| Accessories Required |                           |                                                                                                                                                                                  |
|----------------------|---------------------------|----------------------------------------------------------------------------------------------------------------------------------------------------------------------------------|
| No.                  | Part Code                 | Description                                                                                                                                                                      |
| 1                    | Moto 2<br>or              | Connects Motorola radio to AdaptEar <sup>®</sup> Adaptor socket.                                                                                                                 |
|                      | Ken 2<br>or               | Connects Kenwood radio to AdaptEar <sup>®</sup> Adaptor socket.                                                                                                                  |
|                      | Icom2/2R                  | Connects Icom radio to AdaptEar <sup>®</sup> Adaptor socket.                                                                                                                     |
| 2                    | Moto PTT<br>or<br>Ken PTT | PTT Mic, connects to AdaptEar <sup>®</sup> Fist Mic Socket for Motorola<br>and Icom Radios.<br>PTT Mic, connects to AdaptEar <sup>®</sup> Fist Mic Socket for Kenwood<br>Radios. |
| 3                    | AUX 4P                    | Connects SmartPhone audio output to AdaptEar <sup>®</sup><br>Aux In connector.                                                                                                   |
| 4                    | -                         | Either SmartPhone enabled earpieces or a Griffin SmartTalk and standard earpieces.                                                                                               |